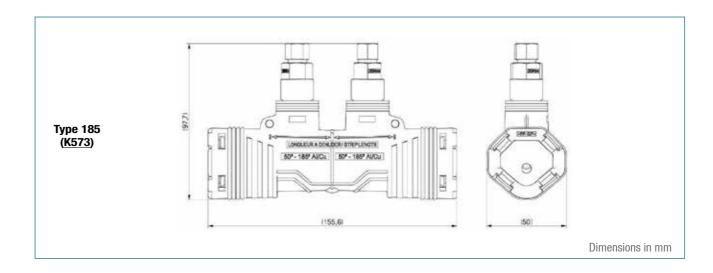

## Description

- The dielectric strength in water is greater than 6kV.

Installation video available on www.michaud-export.com

| Code | Designation                                                           | Cable<br>insulated Al-Cu (mm²) * |                             | Weight<br>(kg) | Sales<br>unit |
|------|-----------------------------------------------------------------------|----------------------------------|-----------------------------|----------------|---------------|
|      |                                                                       | Leading-in                       | Leading-out                 |                |               |
| K573 | MECHANICAL SUBSURFACE PREINSULATED SLEEVE 50-185                      | Round/Sectoral<br>50-185         | Round/Sectoral<br>50-185    | 0.235          | 4             |
| K569 | MECHANICAL SUBSURFACE PREINSULATED SLEEVE 150-300                     | Round/Sectoral<br>150 - 300      | Round/Sectoral<br>150 - 300 | 0.545          | 4             |
| K191 | MECHANICAL SUBSURFACE PREINSULATED SLEEVE SECTORAL 95-240             | Sectoral<br>95 - 240             | Sectoral<br>95 - 240        | 0.520          | 4             |
| K192 | MECHANICAL SUBSURFACE PREINSULATED SLEEVE<br>ROUND 150 / SECTORAL 240 | Round<br>50 - 150                | Sectoral<br>95 - 240        | 0.520          | 4             |
| K193 | MECHANICAL PREINSULATED SLEEVE ROUND 50-150                           | Round<br>50 - 150                | Round<br>50 - 150           | 0.520          | 4             |
| K189 | MECHANICAL PREINSULATED SLEEVE 25-95                                  | Round/Sectoral<br>25 - 95        | Round/Sectoral<br>25 - 95   | 0.160          | 3             |