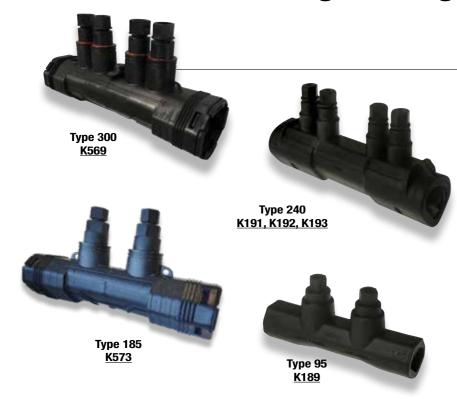

## **Application**

This sleeve is designed to connect aluminium or copper conductors. It does not need the sectoral cores to be rounded before. It is implemented using a 13 or 17mm spanner.

The electrical capacity is respectively 240 mm<sup>2</sup> aluminium conductors (K191, K192), 150 mm<sup>2</sup> aluminium or copper conductors (K193) and 95 mm<sup>2</sup> aluminium or copper conductors (K189).

## Description

- The dielectric strength in water is greater than 6kV.

Installation video available on www.michaud-export.com

| Code | Designation                                                           | Cable<br>insulated Al-Cu (mm²) * |                             | Weight<br>(kg) | Sales<br>unit |
|------|-----------------------------------------------------------------------|----------------------------------|-----------------------------|----------------|---------------|
|      |                                                                       | Leading-in                       | Leading-out                 |                |               |
| K573 | MECHANICAL SUBSURFACE PREINSULATED SLEEVE 50-185                      | Round/Sectoral<br>50-185         | Round/Sectoral<br>50-185    | 0.235          | 4             |
| K569 | MECHANICAL SUBSURFACE PREINSULATED SLEEVE 150-300                     | Round/Sectoral<br>150 - 300      | Round/Sectoral<br>150 - 300 | 0.545          | 4             |
| K191 | MECHANICAL SUBSURFACE PREINSULATED SLEEVE SECTORAL 95-240             | Sectoral<br>95 - 240             | Sectoral<br>95 - 240        | 0.520          | 4             |
| K192 | MECHANICAL SUBSURFACE PREINSULATED SLEEVE<br>ROUND 150 / SECTORAL 240 | Round<br>50 - 150                | Sectoral<br>95 - 240        | 0.520          | 4             |
| K193 | MECHANICAL PREINSULATED SLEEVE ROUND 50-150                           | Round<br>50 - 150                | Round<br>50 - 150           | 0.520          | 4             |
| K189 | MECHANICAL PREINSULATED SLEEVE 25-95                                  | Round/Sectoral<br>25 - 95        | Round/Sectoral<br>25 - 95   | 0.160          | 3             |