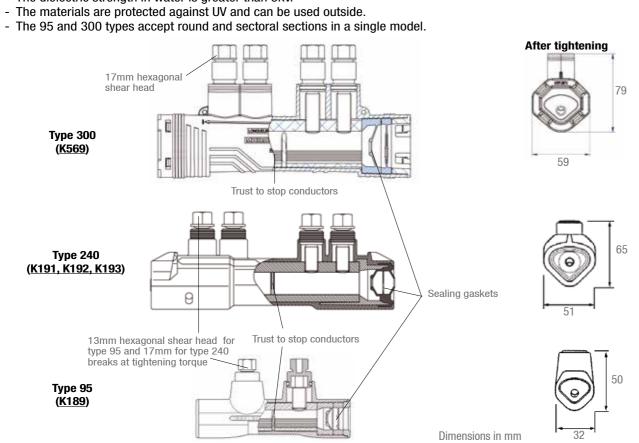

## **Application**

This sleeve is designed to connect aluminium or copper conductors. It does not need the sectoral cores to be rounded before. It is implemented using a 13 or 17mm spanner.

The electrical capacity is respectively 240 mm<sup>2</sup> aluminium conductors (K191, K192), 150 mm<sup>2</sup> aluminium or copper conductors (K193) and 95 mm<sup>2</sup> aluminium or copper conductors (K189).

## Description

- The dielectric strength in water is greater than 6kV.

Installation video available on www.michaud-export.com

| Code | Designation                                                           | Cable<br>insulated Al-Cu (mm²) * |                             | Weight<br>(kg) | Sales<br>unit |
|------|-----------------------------------------------------------------------|----------------------------------|-----------------------------|----------------|---------------|
|      |                                                                       | Leading-in                       | Leading-out                 |                |               |
| K573 | MECHANICAL SUBSURFACE PREINSULATED SLEEVE 50-185                      | Round/Sectoral<br>50-185         | Round/Sectoral<br>50-185    | 0.235          | 4             |
| K569 | MECHANICAL SUBSURFACE PREINSULATED SLEEVE 150-300                     | Round/Sectoral<br>150 - 300      | Round/Sectoral<br>150 - 300 | 0.545          | 4             |
| K191 | MECHANICAL SUBSURFACE PREINSULATED SLEEVE SECTORAL 95-240             | Sectoral<br>95 - 240             | Sectoral<br>95 - 240        | 0.520          | 4             |
| K192 | MECHANICAL SUBSURFACE PREINSULATED SLEEVE<br>ROUND 150 / SECTORAL 240 | Round<br>50 - 150                | Sectoral<br>95 - 240        | 0.520          | 4             |
| K193 | MECHANICAL PREINSULATED SLEEVE ROUND 50-150                           | Round<br>50 - 150                | Round<br>50 - 150           | 0.520          | 4             |
| K189 | MECHANICAL PREINSULATED SLEEVE 25-95                                  | Round/Sectoral<br>25 - 95        | Round/Sectoral<br>25 - 95   | 0.160          | 3             |